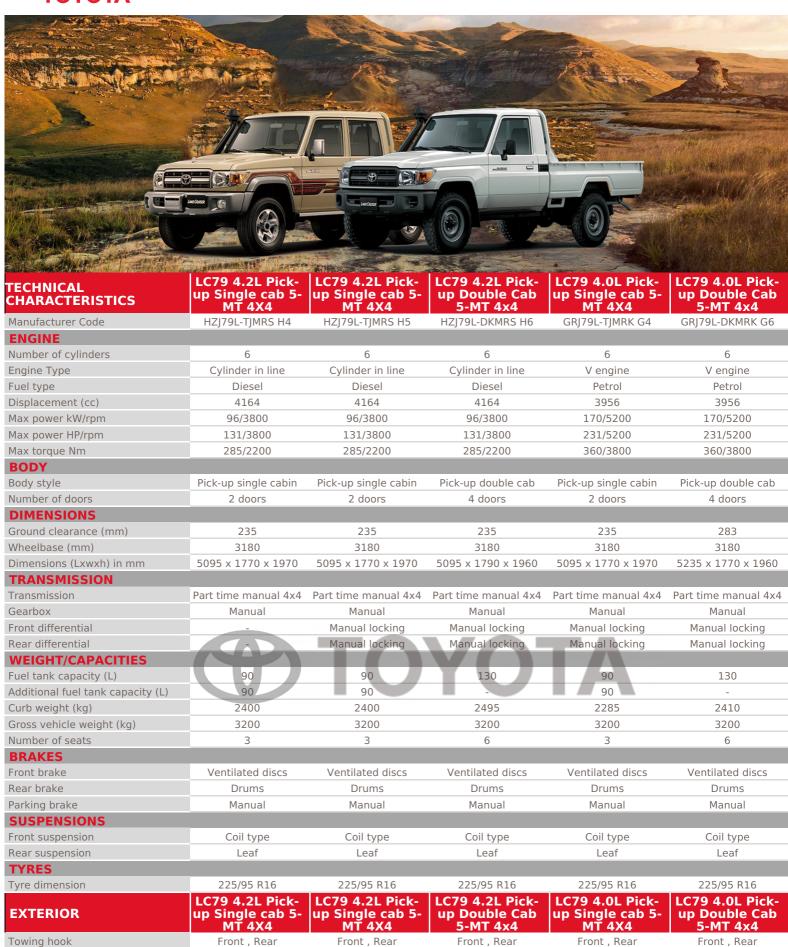

## LAND CRUISER 70 SERIES

| Wheels                     | Steel with hubcap                             | Steel with hubcap                             | Steel with hubcap                            | Steel with hubcap                             | Steel with hubcap                            |
|----------------------------|-----------------------------------------------|-----------------------------------------------|----------------------------------------------|-----------------------------------------------|----------------------------------------------|
| Snorkel                    | ✓                                             | <b>~</b>                                      | <b>~</b>                                     | <b>~</b>                                      | ✓                                            |
| Door mirrors               | Black                                         | Black                                         | Black                                        | Black                                         | Black                                        |
| Bumper - Front&Rear        | Black                                         | Black                                         | Black                                        | Black                                         | Black                                        |
| Mudguars                   | Front                                         | Front , Rear                                  | Front , Rear                                 | Front , Rear                                  | Front , Rear                                 |
|                            | LC79 4.2L Pick-                               | LC79 4.2L Pick-                               | LC79 4.2L Pick-                              | LC79 4.0L Pick-                               | LC79 4.0L Pick-                              |
| INTERIOR & COMFORT         | up Single cab 5-<br>MT 4X4                    | up Single cab 5-<br>MT 4X4                    | up Double Cab<br>5-MT 4x4                    | up Single cab 5-<br>MT 4X4                    | up Double Cab<br>5-MT 4x4                    |
| Radio                      | Radio CD                                      | Radio CD                                      | Radio CD                                     | Radio                                         | Radio CD                                     |
| Connections                | USB , Aux                                     | USB                                           | USB                                          | USB                                           | USB                                          |
| Loud speakers              | 2                                             | 2                                             | 2                                            | 2                                             | 2                                            |
| Air conditionning          | -                                             | Manual                                        | Manual                                       | Manual                                        | Manual                                       |
| Locking glove box          | ✓                                             | ✓                                             | ✓                                            | ✓                                             | ✓                                            |
| Cup holder(s)              | Front                                         | Front                                         | Front                                        | Front                                         | Front                                        |
| Power windows              | -                                             | Front                                         | Front , Rear                                 | Front                                         | Front , Rear                                 |
| Central door locking       |                                               | Yes                                           | Yes                                          | Yes                                           | Yes                                          |
| Steering wheel             | Urethane                                      | Urethane                                      | Urethane                                     | Urethane                                      | Urethane                                     |
| Adjustable steering wheel  | Height and reach adjustable                   | Height and reach adjustable                   | Height and reach adjustable                  | Height and reach adjustable                   | Height and reach<br>adjustable               |
| Plug 12V                   | 1                                             | 1                                             | 1                                            | 1                                             | 1                                            |
| Upholstery                 | Vinyl                                         | Vinyl                                         | Vinyl                                        | Vinyl                                         | Vinyl                                        |
| Front seats                | 3                                             | 3                                             | 3                                            | 3                                             | 3                                            |
| Driver seat                | Reach adjustable                              | Reach adjustable                              | Reach adjustable                             | Reach adjustable                              | Reach adjustable                             |
| Power Steering             | ✓                                             | <b>~</b>                                      | <b>~</b>                                     | <b>~</b>                                      | <b>~</b>                                     |
| Driver footrest            | ✓                                             | ✓                                             | <b>~</b>                                     | ✓                                             | ✓                                            |
| Gearshift & Brake lever    | Urethane                                      | Urethane                                      | Urethane                                     | Urethane                                      | Urethane                                     |
| Car mat                    | ✓                                             | <b>~</b>                                      | ✓                                            | ✓                                             | ✓                                            |
| PASSIVE SAFETY             | LC79 4.2L Pick-<br>up Single cab 5-<br>MT 4X4 | LC79 4.2L Pick-<br>up Single cab 5-<br>MT 4X4 | LC79 4.2L Pick-<br>up Double Cab<br>5-MT 4x4 | LC79 4.0L Pick-<br>up Single cab 5-<br>MT 4X4 | LC79 4.0L Pick-<br>up Double Cab<br>5-MT 4x4 |
| Airbags                    | -                                             | Driver , Passenger                            | Driver , Passenger                           | Driver , Passenger                            | Driver , Passenger                           |
| Seatbelts - Front          | 2 x 3 points + 1 x 2 points                   | 2 x 3 points + 1 x 2<br>points                | 2 x 3 points + 1 x 2<br>points               | 2 x 3 points + 1 x 2<br>points                | 2 x 3 points + 1 x 2<br>points               |
| Seatbelts - 2nd row        | -                                             | -                                             | 2 x 3 points + 1 x 2<br>points               | -                                             | 2 x 3 points + 1 x 2<br>points               |
| Fire extinguisher          | ✓                                             | <b>~</b>                                      | · •                                          | <b>~</b>                                      | <b>~</b>                                     |
| Headrests                  | Front                                         | Front                                         | Front , Rear                                 | Front                                         | Front , Rear                                 |
|                            | LC79 4.2L Pick-                               | LC79 4.2L Pick-                               | LC79 4.2L Pick-                              | LC79 4.0L Pick-                               | LC79 4.0L Pick-                              |
| ACTIVE SAFETY              | up Single cab 5-<br>MT 4X4                    | up Single cab 5-<br>MT 4X4                    | up Double Cab<br>5-MT 4x4                    | up Single cab 5-<br>MT 4X4                    | up Double Cab<br>5-MT 4x4                    |
| ABS                        | -                                             | <b>~</b>                                      | <b>~</b>                                     | <b>~</b>                                      | <b>~</b>                                     |
| Emergency warning triangle | <b>~</b>                                      | <b>~</b>                                      | <b>~</b>                                     | <b>~</b>                                      | <b>~</b>                                     |
| Headlamps                  | Halogen                                       | Halogen                                       | Halogen                                      | Halogen                                       | Halogen                                      |
|                            |                                               |                                               |                                              |                                               |                                              |